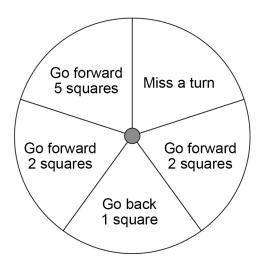

Do not write outside the box

10 In a game, a fair spinner has five equal sections as shown.

10 (a) Chloe spins the spinner.

Answer \_\_\_\_\_

10 (b) The spinner lands on 'Go back 1 square' three times in a row. Jamal is next to spin.

Write down the probability that he gets 'Go back 1 square'.

[1 mark]

| 10 | (c) | In one game there are 85 | spins. |
|----|-----|--------------------------|--------|
|----|-----|--------------------------|--------|

How many of these spins are expected to be 'Go forward 2 squares'?

[2 marks]

Answer \_\_\_\_\_

11 Circle the cube number.

9 10 000

333

729

How many minutes is 225 seconds?