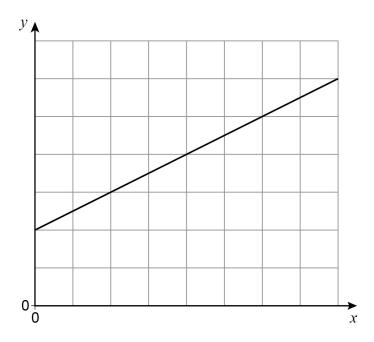

12 A straight line is drawn on the centimetre grid.

Fay assumes that the scale is 1 cm represents 1 unit.

| 12 | (a) | Use her assumption to work out the gradient of the line. |
|----|-----|----------------------------------------------------------|
|----|-----|----------------------------------------------------------|

| <b>Г</b> 4 | ma | احام |
|------------|----|------|
|            | ma | IN   |
|            |    |      |

| Answer |  |  |
|--------|--|--|

| 12 | (b) | In fact, the scale is 1 cm represents 2 units. | Do not write outside the box |
|----|-----|------------------------------------------------|------------------------------|
|    |     | Which statement is correct?                    |                              |
|    |     | Tick <b>one</b> box.                           |                              |
|    |     | [1 mark]                                       |                              |
|    |     | The answer to part (a) is too big              |                              |
|    |     | The answer to part (a) stays the same          |                              |
|    |     | The answer to part (a) is too small            |                              |
|    |     |                                                |                              |
|    |     | Turn over for the next question                |                              |
|    |     |                                                |                              |
|    |     |                                                |                              |
|    |     |                                                |                              |
|    |     |                                                |                              |
|    |     |                                                |                              |
|    |     |                                                |                              |
|    |     |                                                |                              |
|    |     |                                                |                              |
|    |     |                                                |                              |
|    |     |                                                |                              |