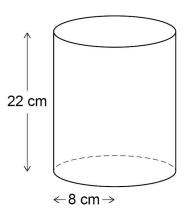

## Lampshade A

Fabric is used to make the curved surface of a cylinder.

The cylinder has radius 8 cm and height 22 cm