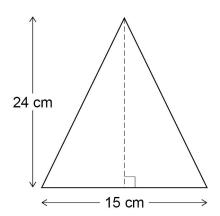

## Lampshade B

Fabric is used to make the four triangular faces of a pyramid.

Each triangular face has base 15 cm and perpendicular height 24 cm

Not drawn accurately

Do not write outside the box

| Cost of fabric    | £400 per square metre |
|-------------------|-----------------------|
| Other costs for A | £3.50 per lampshade   |
| Other costs for B | £7.50 per lampshade   |