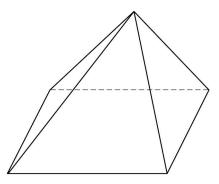

## Lampshade B

Fabric is used to make the four triangular faces of a pyramid.

Each triangular face has base 15 cm and perpendicular height 24 cm

Not drawn accurately

Do not write outside the box

| Cost of fabric    | £400 per square metre |
|-------------------|-----------------------|
| Other costs for A | £3.50 per lampshade   |
| Other costs for B | £7.50 per lampshade   |