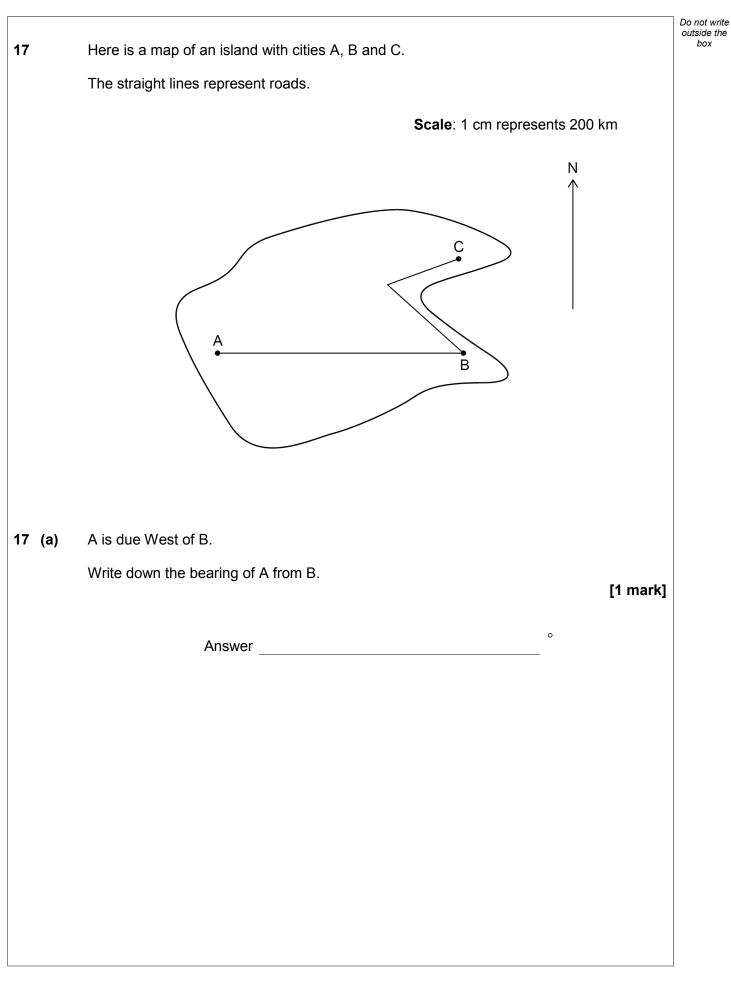

|    |     |                                                                |           | Do not write outside the |
|----|-----|----------------------------------------------------------------|-----------|--------------------------|
| 17 | (b) | Umar drives from A to B on the route shown.                    |           | box                      |
|    |     | Kaz drives from B to C on the route shown.                     |           |                          |
|    |     | Use the map to work out how much further Umar drives than Kaz. |           |                          |
|    |     | You <b>must</b> show your working.                             |           |                          |
|    |     | i ou muet chon your honning.                                   | [5 marks] |                          |
|    |     |                                                                |           |                          |
|    |     |                                                                |           |                          |
|    |     |                                                                |           |                          |
|    |     |                                                                |           |                          |
|    |     |                                                                |           |                          |
|    |     |                                                                |           |                          |
|    |     |                                                                |           |                          |
|    |     |                                                                |           |                          |
|    |     |                                                                |           |                          |
|    |     |                                                                |           |                          |
|    |     |                                                                |           |                          |
|    |     |                                                                |           |                          |
|    |     |                                                                |           |                          |
|    |     |                                                                |           |                          |
|    |     |                                                                |           |                          |
|    |     |                                                                |           |                          |
|    |     |                                                                |           |                          |
|    |     |                                                                |           |                          |
|    |     | Answer km                                                      |           |                          |
|    |     |                                                                |           |                          |
|    |     |                                                                |           |                          |
|    |     |                                                                |           |                          |
|    |     | Turn over for the next question                                |           |                          |
|    |     |                                                                |           |                          |
|    |     |                                                                |           |                          |
|    |     |                                                                |           |                          |
|    |     |                                                                |           |                          |
|    |     |                                                                |           |                          |
|    |     |                                                                |           |                          |
|    |     |                                                                |           |                          |
|    |     |                                                                |           |                          |
|    |     |                                                                |           | 6                        |
|    |     |                                                                |           |                          |