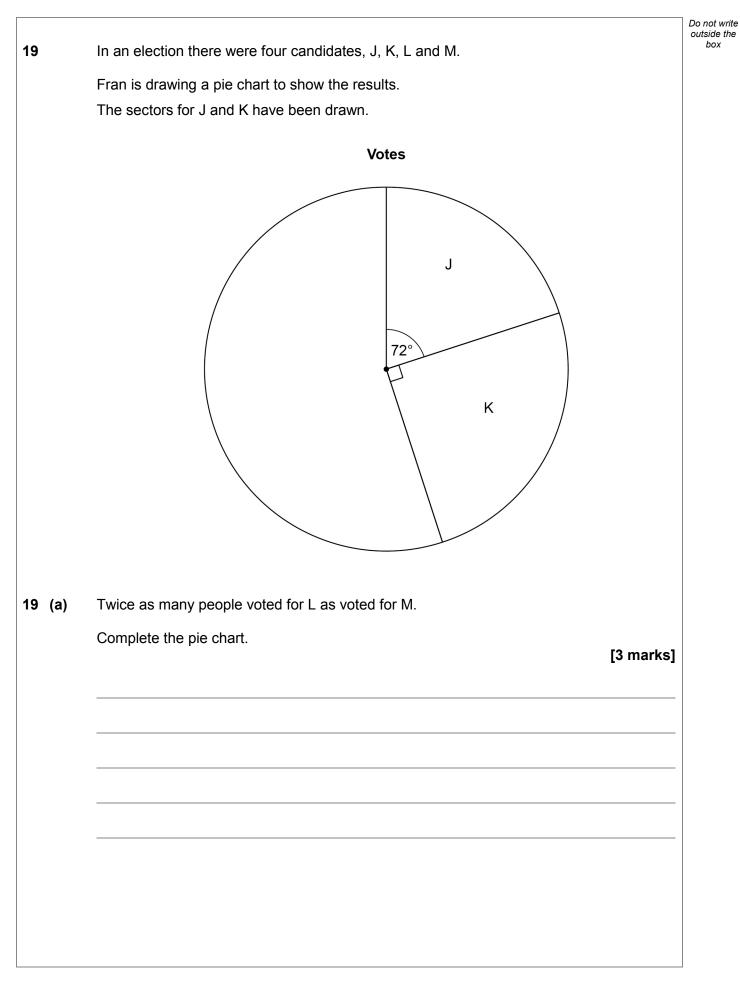

| 19 (b)                          | Altogether, 16 200 people voted.                              |                   |                         |                   |           | Do not write<br>outside the<br>box |
|---------------------------------|---------------------------------------------------------------|-------------------|-------------------------|-------------------|-----------|------------------------------------|
|                                 | How many voted for J?                                         |                   |                         |                   | [2 marks] |                                    |
|                                 |                                                               |                   |                         |                   |           |                                    |
|                                 |                                                               |                   |                         |                   |           |                                    |
|                                 |                                                               |                   |                         |                   |           |                                    |
|                                 |                                                               |                   |                         |                   |           |                                    |
|                                 | Answer                                                        |                   |                         |                   |           |                                    |
|                                 |                                                               |                   |                         |                   |           |                                    |
| 20                              | The probability that A is the outcome of an experiment is 0.2 |                   |                         |                   |           |                                    |
|                                 | Circle the probability that A is <b>not</b> the outcome.      |                   |                         |                   | [1 mark]  |                                    |
|                                 |                                                               |                   |                         |                   |           |                                    |
|                                 | 0                                                             | 0.2               | 0.5                     | 0.8               |           |                                    |
|                                 |                                                               |                   |                         |                   |           |                                    |
| 21                              | Rearrange $e = 2f$ to make <i>f</i> the subject.              |                   |                         |                   |           |                                    |
|                                 | Circle your answer.                                           |                   |                         |                   | [1 mark]  |                                    |
|                                 |                                                               | 0                 |                         |                   |           |                                    |
|                                 | f = 2e                                                        | $f = \frac{2}{e}$ | <i>f</i> = <i>e</i> – 2 | $f = \frac{e}{2}$ |           |                                    |
|                                 |                                                               |                   |                         |                   |           |                                    |
| Turn over for the next question |                                                               |                   |                         |                   |           |                                    |
|                                 |                                                               |                   |                         |                   |           |                                    |
|                                 |                                                               |                   |                         |                   |           | 7                                  |