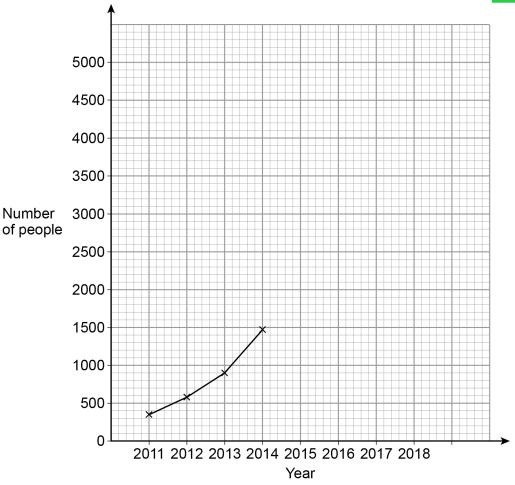

24 A music festival has taken place each year from 2011

The table shows the number of people who attended each year.

| Year             | 2011 | 2012 | 2013 | 2014 | 2015 | 2016 | 2017 | 2018 |
|------------------|------|------|------|------|------|------|------|------|
| Number of people | 350  | 583  | 906  | 1471 | 2023 | 2612 | 3251 | 3780 |

The festival organisers draw a time series graph to represent the data. The first four years have been plotted.

|     | 20                                                                    |                                    |
|-----|-----------------------------------------------------------------------|------------------------------------|
| (a) | Complete the graph.                                                   | [2 marks]                          |
| (b) | Use the graph to estimate the number of people who will attend the fe | stival in 2019<br><b>[2 marks]</b> |
|     | Answer                                                                |                                    |
|     | Turn over for the next question                                       |                                    |
|     |                                                                       |                                    |
|     |                                                                       |                                    |
|     |                                                                       |                                    |