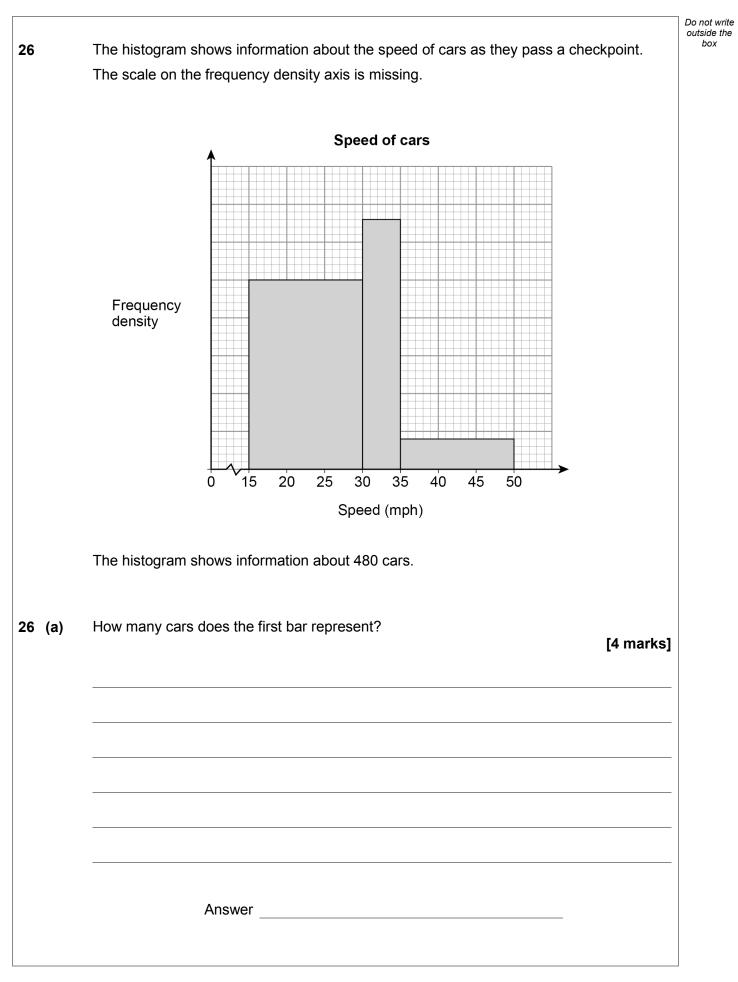

| 26 | (b) | Cars with a speed greater than 40 mph are over the speed limit.<br>Use the histogram to estimate the number of cars that are over the speed limit.<br>[2 marks] | Do not write<br>outside the<br>box |
|----|-----|-----------------------------------------------------------------------------------------------------------------------------------------------------------------|------------------------------------|
|    |     |                                                                                                                                                                 |                                    |
|    |     |                                                                                                                                                                 |                                    |
|    |     |                                                                                                                                                                 |                                    |
|    |     | Answer                                                                                                                                                          |                                    |
|    |     | Turn over for the next question                                                                                                                                 |                                    |
|    |     |                                                                                                                                                                 |                                    |
|    |     |                                                                                                                                                                 |                                    |
|    |     |                                                                                                                                                                 |                                    |
|    |     |                                                                                                                                                                 |                                    |
|    |     |                                                                                                                                                                 |                                    |
|    |     |                                                                                                                                                                 |                                    |
|    |     |                                                                                                                                                                 | 6                                  |
|    |     |                                                                                                                                                                 | Turn over ►                        |
|    | 23  | ■<br>IB/M/Jun18/8300/3H                                                                                                                                         | I                                  |