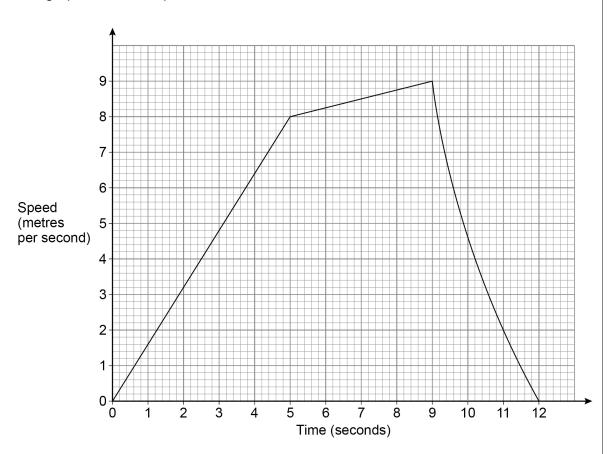

Do not write outside the box

| 28 | 1 00 | runc | for | 12 | seconds.  |
|----|------|------|-----|----|-----------|
| 20 | ᆫᄄ   | านบอ | IUI | 12 | SECULIUS. |

The graph shows his speed.

| 28 | (a) | Show | that the | distance he | e runs is l | less than | 67.5 metres. |
|----|-----|------|----------|-------------|-------------|-----------|--------------|
|----|-----|------|----------|-------------|-------------|-----------|--------------|

| [4 marks] |  |  |
|-----------|--|--|
|           |  |  |
|           |  |  |
|           |  |  |
|           |  |  |
|           |  |  |
|           |  |  |
|           |  |  |
|           |  |  |
|           |  |  |
|           |  |  |
|           |  |  |
|           |  |  |
|           |  |  |

| 28 (b) | (b) | Work out his average acceleration for the first 9 seconds. |  |  |  |  |  |
|--------|-----|------------------------------------------------------------|--|--|--|--|--|
|        |     | State the units of your answer. [2 m                       |  |  |  |  |  |
|        |     |                                                            |  |  |  |  |  |
|        |     |                                                            |  |  |  |  |  |
|        |     | Answer                                                     |  |  |  |  |  |
|        |     |                                                            |  |  |  |  |  |
|        |     |                                                            |  |  |  |  |  |
|        |     |                                                            |  |  |  |  |  |
|        |     |                                                            |  |  |  |  |  |
|        |     |                                                            |  |  |  |  |  |
|        |     | END OF QUESTIONS                                           |  |  |  |  |  |
|        |     |                                                            |  |  |  |  |  |
|        |     |                                                            |  |  |  |  |  |
|        |     |                                                            |  |  |  |  |  |
|        |     |                                                            |  |  |  |  |  |
|        |     |                                                            |  |  |  |  |  |
|        |     |                                                            |  |  |  |  |  |
|        |     |                                                            |  |  |  |  |  |