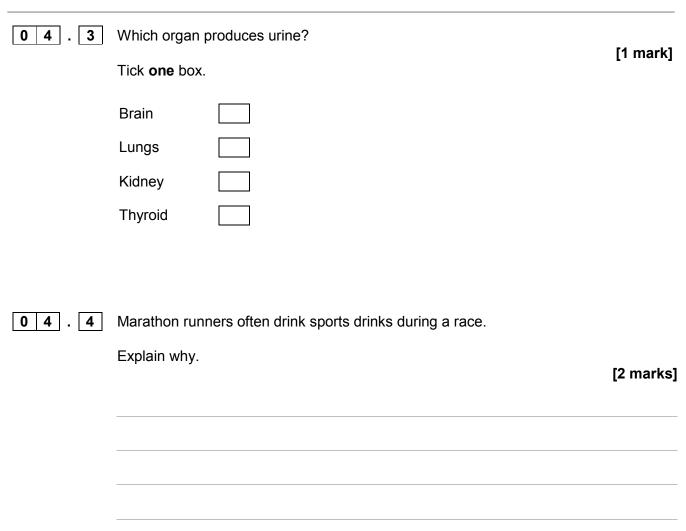

## **Question 4**

| Question | Answers                                                   | Extra information             | Mark | AO /<br>Spec. Ref.        |
|----------|-----------------------------------------------------------|-------------------------------|------|---------------------------|
| 04.1     | liver                                                     |                               | 1    | AO1/1<br>4.5.3.2          |
| 04.2     | insulin                                                   | do <b>not</b> accept glucagon | 1    | AO1/1<br>4.5.3.2          |
| 04.3     | kidney                                                    |                               | 1    | AO1/1<br>4.5.3.3          |
| 04.4     | to replace water / ions / salt<br>(that is) lost in sweat |                               | 1    | AO2/1<br>4.5.3.3<br>AO2/1 |
| Total    |                                                           |                               | 5    | 4.5.3.3                   |