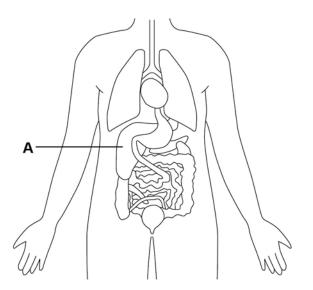

Look at Figure 5.

[1 mark]

04. Crgan A stores glucose.

People with Type 1 diabetes cannot effectively control the levels of glucose in their blood.

Name the hormone people with Type 1 diabetes have to inject to decrease their blood glucose level.

[1 mark]

Figure 5

Turn over for the next question