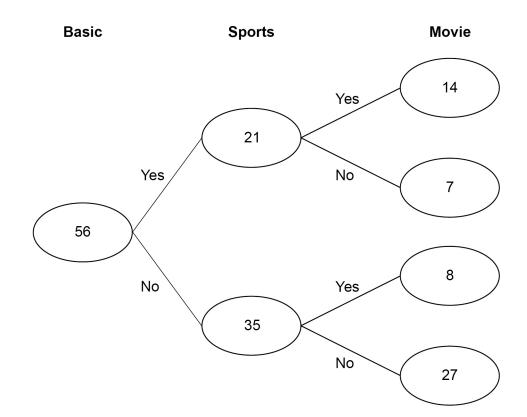

56 customers pay for satellite television.

They all have the Basic package for £24.50 per month.

Some also have

9

the Sports package for £27.50 extra per month

the Movie package for £18 extra per month.

The frequency tree shows the number of customers with each package.