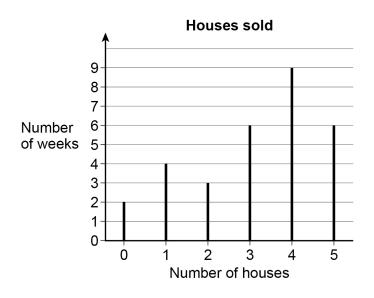

**9** A company sells houses.

The line graph shows the number sold per week for 30 weeks.

**9** (a) Work out the range of the number of houses sold per week.

| Answer |  |
|--------|--|
|        |  |

| [2 | marksj |  |
|----|--------|--|
|----|--------|--|